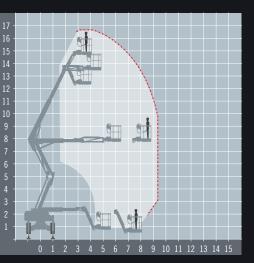

## Auto stabilising articulated boom

| REACH HEIGHT     | 16.8 m     |
|------------------|------------|
| PLATFORM HEIGHT  | 14.8 m     |
| UP AND OVER      | 7.4 m      |
| HORIZONTAL REACH | 9.3 m      |
| STOWED HEIGHT    | 2.25 m     |
| LENGTH X WIDTH*  | 7.7 x 2.24 |
| PLATFORM SIZE    | 1.8 x 0.86 |
| WEIGHT           | 8,050 kg   |
| LIFT CAPACITY    | 230 kg     |